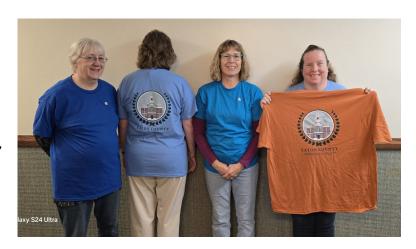

## Support us, your favorite local genealogical society!

Pre-order your t-shirts now.

Colors are (left to right in both pics): Royal Blue, Carolina Blue, Sapphire and Texas Orange.

Pay when you pick it up.